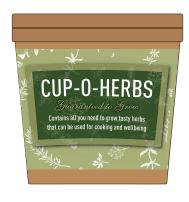

SEED POT Product and Artwork Proof

Your Ref: Quantity: Product Code: PS0045

Our Ref: Version: 1 Product colour: CUP OF HERBS - MINT

# MINT

Place Cocopress® tablets in 200ml warm water to produce potting compost. Fill the cup with compost. Sow indoors all year round or outside between March and June. Sow seeds just beneath the surface of fine soil and place in a warm (18-20 Degrees), light position. Water sparingly. When seedlings are large enough to handle transplant into larger pots.